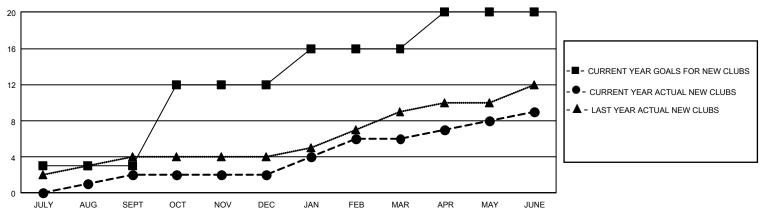

|  |  |  |  |  |
| QUARTER               | MEMBER GROWTH NET<br>GOAL | MEMBER GROWTH<br>ACTUAL | DROPPED MEMBERS<br>ACTUAL (including<br>transfers) |  |  |  |  |  |
| JULY/AUG/SE           | PT 281                    | 394                     | 398                                                |  |  |  |  |  |
| OCT/NOV/DE            | C 339                     | 621                     | 652                                                |  |  |  |  |  |
| JAN/FEB/MAF           | R 441                     | 701                     | 356                                                |  |  |  |  |  |
| APR/MAY/JUN           | NE 385                    | 597                     | 944                                                |  |  |  |  |  |

## GOALS AND ACTUAL NEW CLUBS CUMULATIVE



## GOALS AND ACTUAL MEMBERS CUMULATIVE



| DROPPED CLUBS: 12 |       | 490 CLUBS OF 689 ADDED 1<br>OR MORE NEW MEMBERS | GENDER DISTRIBUTION                   |                |
|-------------------|-------|-------------------------------------------------|---------------------------------------|----------------|
|                   |       |                                                 | MALE                                  | 9,685 (61.58%) |
|                   |       |                                                 | FEMALE                                | 6,038 (38.39%) |
| DROPPED MEMBERS   |       |                                                 | NON BINARY                            | 0 (0.00%)      |
| DECEASED          | 272   |