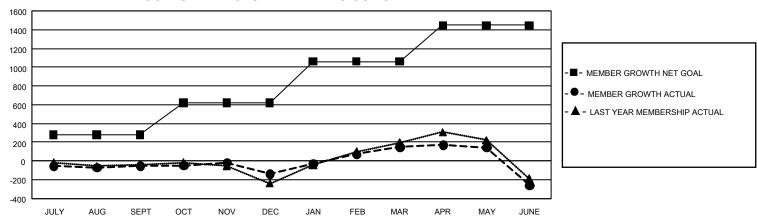

## GOALS AND ACTUAL MEMBERS CUMULATIVE

| DROPPED CLUBS: 12 |       | 490 CLUBS OF 689 ADDED 1<br>OR MORE NEW MEMBERS | GENDER DISTRIBUTION                   |                |
|-------------------|-------|-------------------------------------------------|---------------------------------------|----------------|
|                   |       |                                                 | MALE                                  | 9,685 (61.58%) |
|                   |       |                                                 | FEMALE                                | 6,038 (38.39%) |
| DROPPED MEMBERS   |       |                                                 | NON BINARY                            | 0 (0.00%)      |
| DECEASED          | 272   |                                                 | PREFER NOT TO ANSWER                  | 4 (0.03%)      |
| CLUB CANCELLED    | 46    |                                                 | TOTAL FAMILY UNIT MEMBERS 3.005       |                |
| OTHER             | 2,020 | CLICK HERE FOR                                  |                                       | ,              |
| TOTAL             | 2,338 | CUMULATIVE MEMBERSHIP DATA                      | FAMILY MEMBERS PAYING HALF DUES 1,556 |                |